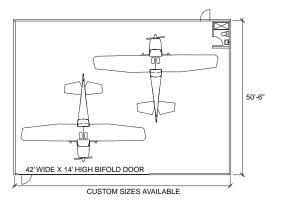

# **Potential Hangar Configurations**

#### **BASE UNIT FEATURES**

- Fully electric, bifold doors by PIAMOND DOORS
- 3ft. x 7ft. door for pilot, service and visitor access.
- Separate 240V electrical panel for each unit.
- LED ceiling light fixtures & 110V wall electricity.
- Smooth finished concrete floors.
- Extensive paved parking pads outside each unit.
- Extensive landscaping and greenery throughout.
- Water, sewer and natural gas rough-ins.