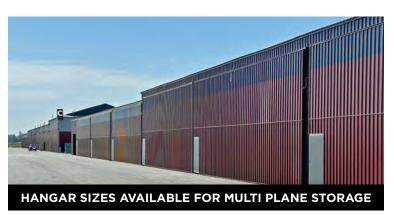

ected to newly renovated, award-winning YPK airport.
- Centrally located in the Lower Mainland near Vancouver and US Border.

## **SECURITY**

- Private & secure gated facility.
- 24hr key fob access, 365 per year.
- Exterior LED downlit lighting at all doors.
- Illuminated roof level building wayfinding.

## CONSTRUCTION

- Metal & wood frame construction.
- Custom metal exterior.

#### **BASE UNIT FEATURES**

- Fully electric, bifold doors by PIAMOND DOORS
- 3ft. x 7ft. door for pilot, service and visitor access.
- Separate 240V electrical panel for each unit.
- LED ceiling light fixtures & 110V wall electricity.
- Smooth finished concrete floors.
- Extensive paved parking pads outside each unit.
- Extensive landscaping and greenery throughout.
- Water, sewer and natural gas rough-ins.







FOR MORE INFORMATION crycgroup.com



**RE/MAX MP** 

ADRIAN KEENAN adrian@adriankeenan.com

604-312-6488

**Commercial & General Aviation Hangars** 

Customized commercial and general aviation hangars at Pitt Meadows Regional Airport (YPK), BC.

BUILD TO SUIT NOW SELLING UNITS FOR SINGLE AIRCRAFT AND MULTI AIRCRAFT

CUSTOMIZE FOR YOUR NEEDS

YOUR HANGAR YOUR WAY



# **Build to Suit Aviation Hangars**



# **Potential Hangar Configurations**









# START YOUR DESIGN TODAY, WHILE SPACE IS STILL AVAILABLE

Whether you are a private owner or operating a commercial aviation business, secure your aircrafts in a fully customizable hangar space at Golden Ears Airpark.

Golden Ears Airpark is located at the newly revitalized Pitt Meadows Airport (YPK), a centrally located and growing hu