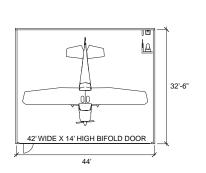

ND DOORS
- 3ft. x 7ft. door for pilot, service and visitor access.
- Separate 240V electrical panel for each unit.
- LED ceiling light fixtures & 110V wall electricity.
- Smooth finished concrete floors.
- Extensive paved parking pads outside each unit.
- Extensive landscaping and greenery throughout.
- Water, sewer and natural gas rough-ins.







FOR MORE INFORMATION crycgroup.com



**RE/MAX MP** 

ADRIAN KEENAN adrian@adriankeenan.com

604-312-6488

**Commercial & General Aviation Hangars** 

Customized commercial and general aviation hangars at Pitt Meadows Regional Airport (YPK), BC.

BUILD TO SUIT NOW SELLING UNITS FOR SINGLE AIRCRAFT AND MULTI AIRCRAFT

CUSTOMIZE FOR YOUR NEEDS

YOUR HANGAR YOUR WAY



# **Build to Suit Aviation Hangars**



# **Potential Hangar Configurations**









# START YOUR DESIGN TODAY, WHILE SPACE IS STILL AVAILABLE

Whether you are a private owner or operating a commercial aviation business, secure your aircrafts in a fully customizable hangar space at Golden Ears Airpark.

Golden Ears Airpark is located at the newly revitalized Pitt Meadows Airport (YPK), a centrally located and growing hub for private and comercial aviation.

FOR MORE INFORMATION

crvcgroup.com



RE/MAX MP



ADRIAN KEENAN adrian@adriankeenan.com

604-312-6488