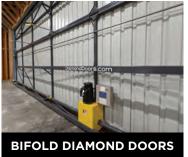

#### **BASE UNIT FEATURES**

- Fully electric, bifold doors by PIAMOND DOORS
- 3ft. x 7ft. door for pilot, service and visitor access.
- Separate 240V electrical panel for each unit.
- LED ceiling light fixtures & 110V wall electricity.
- Smooth finished concrete floors.
- Extensive paved parking pads outside each unit.
- Extensive landscaping and greenery throughout.
- Water, sewer and natural gas rough-ins.