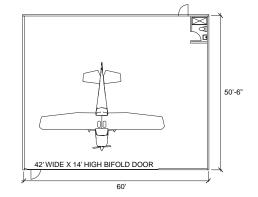

# **Potential Hangar Configurations**

#### **BASE UNIT FEATURES**

- Fully electric, bifold doors by PIAMOND DOORS
- 3ft. x 7ft. door for pilot, service and visitor access.
- Separate 240V electrical panel for each unit.
- LED ceiling light fixtures & 110V wall electricity.
- Smooth finished concrete floors.
- Extensive paved parking pads outside each unit.
- Extensive landscaping and greenery throughout.
- Water, sewer and natural gas rough-ins.