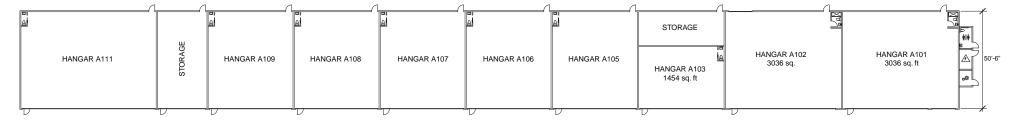

- Fully electric, bifold doors by PIAMOND DOORS
- 3ft. x 7ft. door for pilot, service and visitor access.
- Separate 240V electrical panel for each unit.
- LED ceiling light fixtures & 110V wall electricity.
- Smooth finished concrete floors.
- Extensive paved parking pads outside each unit.
- Extensive landscaping and greenery throughout.
- Water, sewer and natural gas rough-ins.







FOR MORE INFORMATION crycgroup.com



**RE/MAX MP** 

ADRIAN KEENAN adrian@adriankeenan.com

604-312-6488

**Commercial & General Aviation Hangars** 

Customized commercial and general aviation hangars at Pitt Meadows Regional Airport (YPK), BC.

BUILD TO SUIT NOW SELLING UNITS FOR SINGLE AIRCRAFT AND MULTI AIRCRAFT

CUSTOMIZE FOR YOUR NEEDS

YOUR HANGAR YOUR WAY



# **Build to Suit Aviation Hangars**



# **Potential Hangar Configurations**









# START YOUR DESIGN TODAY, WHILE SPACE IS STILL AVAILABLE

Whether you are a private owner or operating a commercial aviation business, secure your aircrafts in a fully customizable hangar space at Golden Ears Airpark.

Golden Ears Airpark is located at the newly revitalized Pitt Meadows Airport (YPK), a centrally located and growing hub for private and comercial aviation.

FOR MORE INFORMATION

crvcgroup.com



RE/MAX MP



ADRIAN KEENAN adrian@adriankeenan.com

604-312-6488