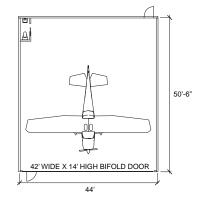

DOORS
- 3ft. x 7ft. door for pilot, service and visitor access.
- Separate 240V electrical panel for each unit.
- LED ceiling light fixtures & 110V wall electricity.
- Smooth finished concrete floors.
- Extensive paved parking pads outside each unit.
- Extensive landscaping and greenery throughout.
- Water, sewer and natural gas rough-ins.







FOR MORE INFORMATION crycgroup.com



**RE/MAX MP** 

ADRIAN KEENAN adrian@adriankeenan.com

604-312-6488

**Commercial & General Aviation Hangars** 

Customized commercial and general aviation hangars at Pitt Meadows Regional Airport (YPK), BC.

BUILD TO SUIT NOW SELLING UNITS FOR SINGLE AIRCRAFT AND MULTI AIRCRAFT

CUSTOMIZE FOR YOUR NEEDS

YOUR HANGAR YOUR WAY



# **Build to Suit Aviation Hangars**



# **Potential Hangar Configurations**









# START YOUR DESIGN TODAY, WHILE SPACE IS STILL AVAILABLE

Whether you are a private owner or operating a commercial aviation business, secure your aircrafts in a fully customizable hangar space at Golden Ears Airpark.

Golden Ears Airpark is located at the newly revitalized Pitt Meadows Airport (YPK), a centrally located and growing hub for private and comercial aviation.

FOR MORE INFORMATION

crvcgroup.com



RE/MAX MP



ADRIAN KEENAN adrian@adriankeenan.com

604-312-6488